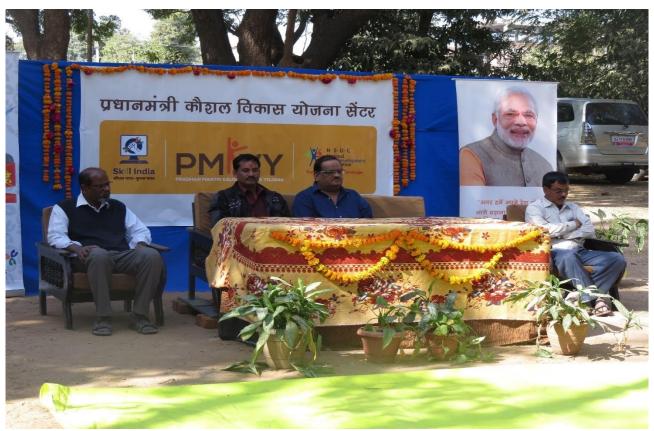

We all know very well that in today's modern world, Education is only the key of vehicle for the journey of good professional & social life.

On 15<sup>th</sup>July, which has been designated as the "**World Skills Day**", Our honorable Prime Minister Shri. Narendra Modi have launched the Pradhan Mantri Kaushal Vikas Yojana (PMKVY), the flag-ship scheme for the Governments Skill India campaign to develop the skills of our youth in such a way that, **INDIA WILL BECOME THE SKILLS CAPITAL OF THE WORLD.** And to do that I have started this ACC for the development of the Vocational Education for the development of the society and the nation.