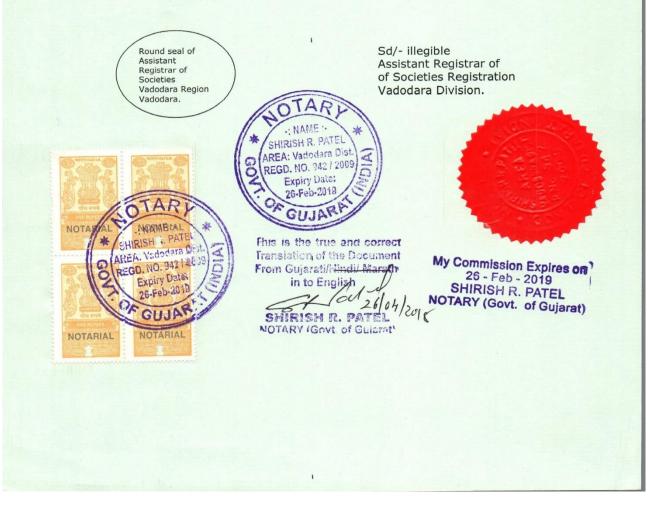

#### ANGEL FOUNDATION'S (SOCITIES)- REGD. CERTIFICATE:-

Spl./R.S./1g. No.1294

#### <u>Certificate of Registration</u> <u>Regarding Societies Registration Act 1860</u> <u>(21<sup>st</sup> Act of year 1860)</u> <u>Regstration No. Gujarat/3648/Vadodara</u>

This is to certify that Angel foundation, Vadodara is properly registered under societies Registration Act (in 21 of year 1860) today on 22<sup>th</sup> day of Month of February, Year 2018 date.

Issued under my signature today on 22<sup>th</sup> day of Month of February, Year 2018.