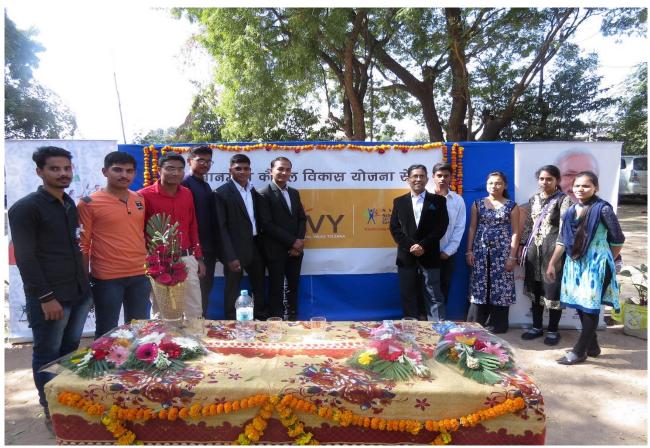

We all know very well that in today's modern world, Education is only the key of vehicle for the journey of good professional & social life.

On 15<sup>th</sup>July, which has been designated as the "**World Skills Day**", Our honorable Prime Minister Shri. Narendra Modi have launched the Pradhan Mantri Kaushal Vikas Yojana (PMKVY), the flag-ship scheme for the Governments Skill India campaign to develop the skills of our youth in such a way that, **INDIA WILL BECOME THE SKILLS CAPITAL OF THE WORLD.** And to do that I have started this ACC for the development of the Vocational Education for the development of the society and the nation.