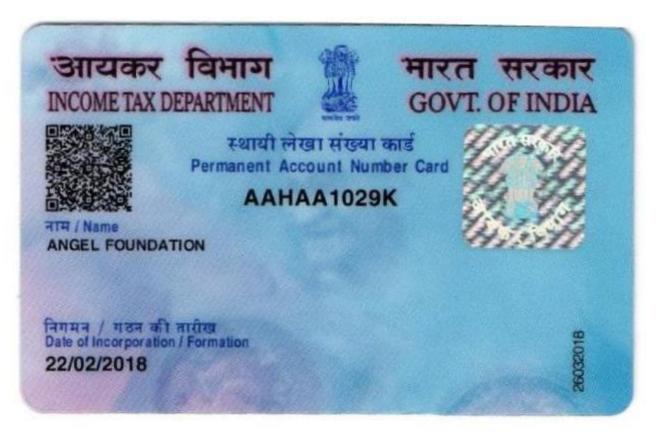

#### 01. ANGEL FOUNDATION 'S (TRUST) - PAN CARD :-

### **BASIC INFORMATION SHEET OF ANGEL COMMUNITY COLLEGE :-**

| SR.<br>NO. | BASIC INFORAMTION              | BASIC INFORAMTION<br>DETAILS                                                                                                              |
|------------|--------------------------------|-------------------------------------------------------------------------------------------------------------------------------------------|
| 01.        | NAME OF THE COLLEGE            | Angel Community College                                                                                                                   |
| 02.        | YEAR ESTABLISMENT OF COLLEGE   | Year 2017.                                                                                                                                |
| 03.        | ADDRESS OF COLLEGE             | Don Bosco Yuva Kendra<br>Vill.:-Fatehpura,<br>Taluka: - Chhota Udaipur,<br>Dist.: - Chhota Udaipur,<br>(Gujarat) - 391165.                |
| 04.        | COLLEGE CONTACT NO.            | 09727340937                                                                                                                               |
| 05.        | COLLEGE E MAIL ID              | angelcommunitycollege@gmail.com                                                                                                           |
| 06.        | COLLEGE WEB. ADD.              | www.accnongov.org.in                                                                                                                      |
| 07.        | NAME OF DIRECTOR               | Mr. TejalsinhR Rathwa                                                                                                                     |
| 08.        | TRUST NAME                     | ANGEL FOUNDATION                                                                                                                          |
| 09.        | TRUST REG.NO.                  | F-3334/VDR.                                                                                                                               |
| 10.        | TRUST REG. DATE                | 22.02.2018.                                                                                                                               |
| 11.        | TRUST PAN CARD NO.             | AAHAA1029K                                                                                                                                |
| 12.        | TRUST BANK'S NAME              | ANGEL FOUNDATION                                                                                                                          |
| 13.        | TRUST BANK ACCOUNT NO.         | 9192002100000723                                                                                                                          |
| 14.        | TRUST BANK'S BRANCH NAME       | TARSALI, VADODARA                                                                                                                         |
| 15.        | TRUST BANK'S IFSEC CODE        | PUNB0919200                                                                                                                               |
| 16.        | TRUST REG. OFFICE ADDRESS      | C-143, Tirth Exotica,<br>Near,:-KiranShethiSchool,<br>Vadadla Road, ByPass,<br>Tarsali,Vadodara,<br>Dist.:- Vadodara, (Gujarat) - 390009. |
| 17.        | TRUST REG. CONTACT NO.         | 9727340937                                                                                                                                |
| 18.        | TRUST E MAIL ID.               | angelfoundation2017@gmail.com                                                                                                             |
| 19.        | SOCIETY REG.NO.                | Guj.3648/VDR.                                                                                                                             |
| 20.        | SOCIETY DATE                   | 22.02.2018.                                                                                                                               |
| 21.        | MSME REG. NO.                  | MSME Regd. By India Govt. No.UAN GJ24E0013584                                                                                             |
| 22.        | NITI AAYOG/NGO DARPAN REG. NO. | GJ/2018/0192353                                                                                                                           |
| 23.        | QCI MEMBER NO.                 | CORP/NGO/5531/2018-19.                                                                                                                    |
| 24.        | ISO CERTIFICATE NO.            | 21ZMCE8126LS                                                                                                                              |
| 25.        | TRUST WORK AREA                | All over Gujarat                                                                                                                          |
| 26.        | SPOC NAME                      | Mr.Tejalsinh R Rathwa                                                                                                                     |
| 27.        | SPOC CONTACT NO.               | 09727340937                                                                                                                               |
| 28.        | SPOC E MAIL ID.                | Angel07education@gmail.com                                                                                                                |