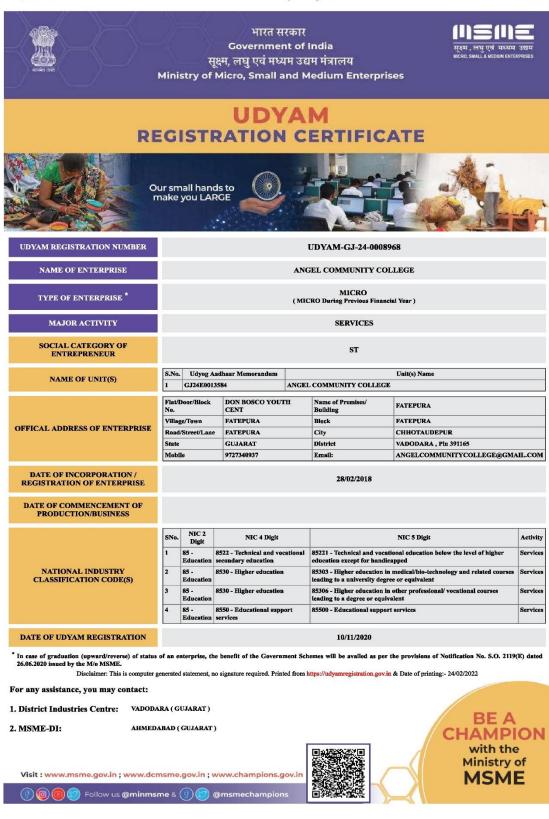

### **BASIC INFORMATION SHEET OF ANGEL COMMUNITY COLLEGE :-**

| SR.<br>NO. | BASIC INFORAMTION              | BASIC INFORAMTION<br>DETAILS                                                                                                              |
|------------|--------------------------------|-------------------------------------------------------------------------------------------------------------------------------------------|
| 01.        | NAME OF THE COLLEGE            | Angel Community College                                                                                                                   |
| 02.        | YEAR ESTABLISMENT OF COLLEGE   | Year 2017.                                                                                                                                |
| 03.        | ADDRESS OF COLLEGE             | Don Bosco Yuva Kendra<br>Vill.:-Fatehpura,<br>Taluka: - Chhota Udaipur,<br>Dist.: - Chhota Udaipur,<br>(Gujarat) - 391165.                |
| 04.        | COLLEGE CONTACT NO.            | 09727340937                                                                                                                               |
| 05.        | COLLEGE E MAIL ID              | angelcommunitycollege@gmail.com                                                                                                           |
| 06.        | COLLEGE WEB. ADD.              | www.accnongov.org.in                                                                                                                      |
| 07.        | NAME OF DIRECTOR               | Mr. TejalsinhR Rathwa                                                                                                                     |
| 08.        | TRUST NAME                     | ANGEL FOUNDATION                                                                                                                          |
| 09.        | TRUST REG.NO.                  | F-3334/VDR.                                                                                                                               |
| 10.        | TRUST REG. DATE                | 22.02.2018.                                                                                                                               |
| 11.        | TRUST PAN CARD NO.             | AAHAA1029K                                                                                                                                |
| 12.        | TRUST BANK'S NAME              | ANGEL FOUNDATION                                                                                                                          |
| 13.        | TRUST BANK ACCOUNT NO.         | 9192002100000723                                                                                                                          |
| 14.        | TRUST BANK'S BRANCH NAME       | TARSALI, VADODARA                                                                                                                         |
| 15.        | TRUST BANK'S IFSEC CODE        | PUNB0919200                                                                                                                               |
| 16.        | TRUST REG. OFFICE ADDRESS      | C-143, Tirth Exotica,<br>Near,:-KiranShethiSchool,<br>Vadadla Road, ByPass,<br>Tarsali,Vadodara,<br>Dist.:- Vadodara, (Gujarat) - 390009. |
| 17.        | TRUST REG. CONTACT NO.         | 9727340937                                                                                                                                |
| 18.        | TRUST E MAIL ID.               | angelfoundation2017@gmail.com                                                                                                             |
| 19.        | SOCIETY REG.NO.                | Guj.3648/VDR.                                                                                                                             |
| 20.        | SOCIETY DATE                   | 22.02.2018.                                                                                                                               |
| 21.        | MSME REG. NO.                  | MSME Regd. By India Govt. No.UAN GJ24E0013584                                                                                             |
| 22.        | NITI AAYOG/NGO DARPAN REG. NO. | GJ/2018/0192353                                                                                                                           |
| 23.        | QCI MEMBER NO.                 | CORP/NGO/5531/2018-19.                                                                                                                    |
| 24.        | ISO CERTIFICATE NO.            | 21ZMCE8126LS                                                                                                                              |
| 25.        | TRUST WORK AREA                | All over Gujarat                                                                                                                          |
| 26.        | SPOC NAME                      | Mr.Tejalsinh R Rathwa                                                                                                                     |
| 27.        | SPOC CONTACT NO.               | 09727340937                                                                                                                               |
| 28.        | SPOC E MAIL ID.                | Angel07education@gmail.com                                                                                                                |