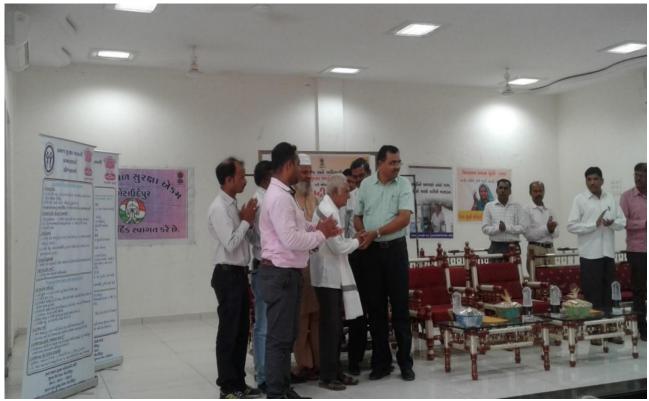

#### **OBJECTIVE :-**

• To contribute the important role for skilling up the youth of the state to fill the gap between the demand and supply of skilled manpower in the state.