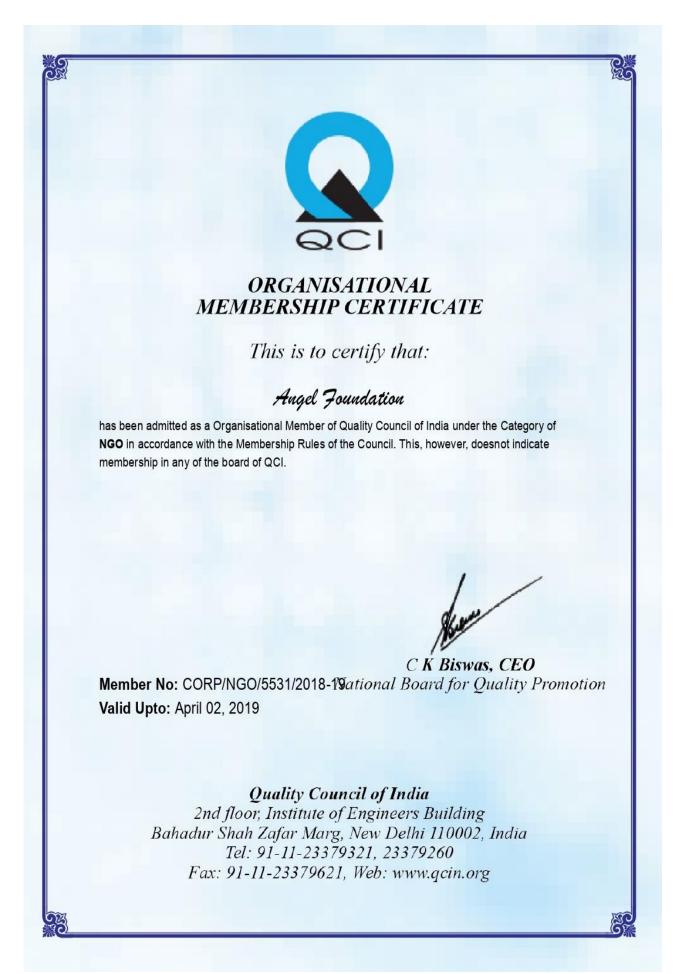

### **BASIC INFORMATION SHEET OF ANGEL COMMUNITY COLLEGE :-**

| SR.<br>NO. | BASIC INFORAMTION              | BASIC INFORAMTION<br>DETAILS                                                                                                              |
|------------|--------------------------------|-------------------------------------------------------------------------------------------------------------------------------------------|
| 01.        | NAME OF THE COLLEGE            | Angel Community College                                                                                                                   |
| 02.        | YEAR ESTABLISMENT OF COLLEGE   | Year 2017.                                                                                                                                |
| 03.        | ADDRESS OF COLLEGE             | Don Bosco Yuva Kendra<br>Vill.:-Fatehpura,<br>Taluka: - Chhota Udaipur,<br>Dist.: - Chhota Udaipur,<br>(Gujarat) - 391165.                |
| 04.        | COLLEGE CONTACT NO.            | 09727340937                                                                                                                               |
| 05.        | COLLEGE E MAIL ID              | angelcommunitycollege@gmail.com                                                                                                           |
| 06.        | COLLEGE WEB. ADD.              | www.accnongov.org.in                                                                                                                      |
| 07.        | NAME OF DIRECTOR               | Mr. TejalsinhR Rathwa                                                                                                                     |
| 08.        | TRUST NAME                     | ANGEL FOUNDATION                                                                                                                          |
| 09.        | TRUST REG.NO.                  | F-3334/VDR.                                                                                                                               |
| 10.        | TRUST REG. DATE                | 22.02.2018.                                                                                                                               |
| 11.        | TRUST PAN CARD NO.             | AAHAA1029K                                                                                                                                |
| 12.        | TRUST BANK'S NAME              | ANGEL FOUNDATION                                                                                                                          |
| 13.        | TRUST BANK ACCOUNT NO.         | 9192002100000723                                                                                                                          |
| 14.        | TRUST BANK'S BRANCH NAME       | TARSALI, VADODARA                                                                                                                         |
| 15.        | TRUST BANK'S IFSEC CODE        | PUNB0919200                                                                                                                               |
| 16.        | TRUST REG. OFFICE ADDRESS      | C-143, Tirth Exotica,<br>Near,:-KiranShethiSchool,<br>Vadadla Road, ByPass,<br>Tarsali,Vadodara,<br>Dist.:- Vadodara, (Gujarat) - 390009. |
| 17.        | TRUST REG. CONTACT NO.         | 9727340937                                                                                                                                |
| 18.        | TRUST E MAIL ID.               | angelfoundation2017@gmail.com                                                                                                             |
| 19.        | SOCIETY REG.NO.                | Guj.3648/VDR.                                                                                                                             |
| 20.        | SOCIETY DATE                   | 22.02.2018.                                                                                                                               |
| 21.        | MSME REG. NO.                  | MSME Regd. By India Govt. No.UAN GJ24E0013584                                                                                             |
| 22.        | NITI AAYOG/NGO DARPAN REG. NO. | GJ/2018/0192353                                                                                                                           |
| 23.        | QCI MEMBER NO.                 | CORP/NGO/5531/2018-19.                                                                                                                    |
| 24.        | ISO CERTIFICATE NO.            | 21ZMCE8126LS                                                                                                                              |
| 25.        | TRUST WORK AREA                | All over Gujarat                                                                                                                          |
| 26.        | SPOC NAME                      | Mr.Tejalsinh R Rathwa                                                                                                                     |
| 27.        | SPOC CONTACT NO.               | 09727340937                                                                                                                               |
| 28.        | SPOC E MAIL ID.                | Angel07education@gmail.com                                                                                                                |