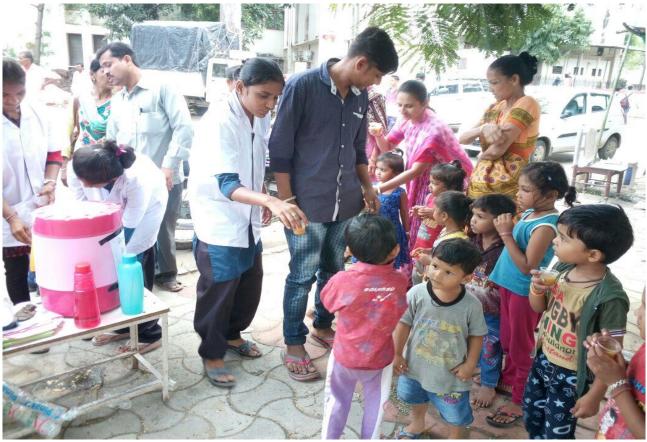

#### **OBJECTIVE :-**

• To contribute the important role for skilling up the youth of the state to fill the gap between the demand and supply of skilled manpower in the state.